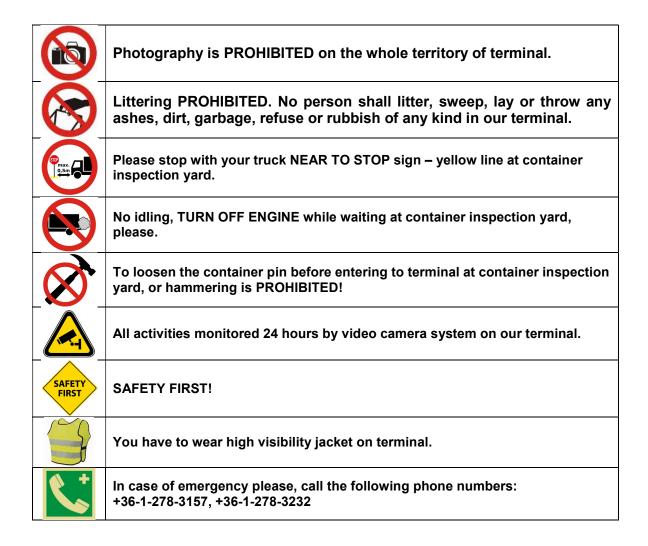

## TERMINAL TRAFFIC REGULATIONS

| §  | The Highway Code is available for the whole territory of terminal, we kindly asking the adherence of a.m. regulations.                                                                                                                                                                                                                                                                                                                                                                                                                                                    |
|----|---------------------------------------------------------------------------------------------------------------------------------------------------------------------------------------------------------------------------------------------------------------------------------------------------------------------------------------------------------------------------------------------------------------------------------------------------------------------------------------------------------------------------------------------------------------------------|
| 20 | The speed limit is 20 km/h on MCC terminal.                                                                                                                                                                                                                                                                                                                                                                                                                                                                                                                               |
| 5  | The speed limit is 5 km/h at road-rail level crossing. It is mandatory to stop with vehicle before crossing rail lines, and driver have to ascertain about sound crossing and rail traffic.                                                                                                                                                                                                                                                                                                                                                                               |
| P  | Waiting or parking with car allowed only at car parking places at front of MCC office building. Parking with car is free of charge during the terminal administrative task or meeting.                                                                                                                                                                                                                                                                                                                                                                                    |
| P  | Waiting or parking with truck without valid container drop off / pick up loading instructions or permission is PROHIBITED! Trucks allowed stopping only at checking road gate for administration tasks of pick up / drop off containers. If container cannot be picked up / dropped down, trucks should be wait at dedicated parking places near to the checking gate till the problem will solved. In case of empty container pick up operation, trucks should allowed stopping on terminal near to office building, close to the way-out lane for administration tasks. |
| P  | Waiting or parking with truck on terminal storage places allowed only at dedicated places, assigned by the loadmasters of terminal keeping to Highway Code.                                                                                                                                                                                                                                                                                                                                                                                                               |
|    | Waiting or parking with truck on terminal storage places in double lanes, or congest the movements of container handlers is PROHIBITED! Parking on terminal with truck without valid container pick up/drop of order is PROHIBITED!                                                                                                                                                                                                                                                                                                                                       |
|    | Smoking is allowed only in dedicated places.                                                                                                                                                                                                                                                                                                                                                                                                                                                                                                                              |
|    | Enter to the terminal with car without permission is strictly PROHIBITED!                                                                                                                                                                                                                                                                                                                                                                                                                                                                                                 |
|    | To stay within range of the container handlers is PROHIBITED!                                                                                                                                                                                                                                                                                                                                                                                                                                                                                                             |
|    | Climbing to the container handlers and travelling on handling equipment is PROHIBITED!                                                                                                                                                                                                                                                                                                                                                                                                                                                                                    |
|    | To stay under the load or driving under lifted container is PROHIBITED!                                                                                                                                                                                                                                                                                                                                                                                                                                                                                                   |

We kindly ask our partners to keep above mentioned regulations.

Drivers violating a.m. regulations will be banned.

Thank you for your co-operation!